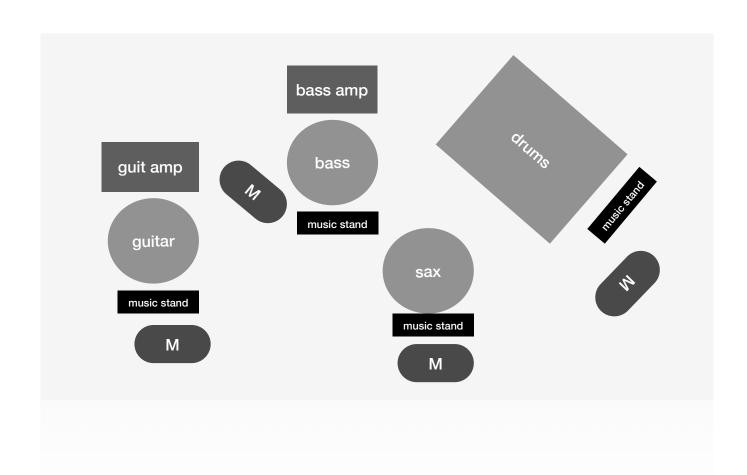

## **STAGEPLAN**

## **SOUND/BACKLINE DETAILS**

| Saxophone   | 1x microphone for tenor and sopran sax 1x microphone for announcement 1x monitor 1x music stand                     |
|-------------|---------------------------------------------------------------------------------------------------------------------|
| Guit        | 1x guit amp (preferably Fender 65 Deluxe<br>Reverb, Fender Twin Reverb or Polytone)<br>1x monitor<br>1x music stand |
| Double bass | 1x bass amp 1x monitor 1x music stand                                                                               |
| Drums       | 1x drumset (18 inch bassdrum, 12 & 14 inch toms, snare, 2 cymbal stands) 1x monitor 1x music stand                  |